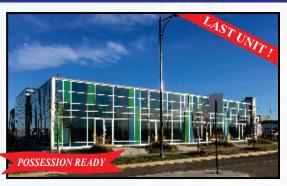

## WINDERMERE ELITE CENTRE

## FOR LEASE/SALE

LAST UNIT REMAINING!!! WELCOME to WINDERMERE ELITE CENTRE - 11,380 sq.ft. of Pristine Development of Mixed use, Professional Office Space(DC1 Zoning). UNIT 107 (1098 SQ FT) Located in the Prestigious & Most Rapidly Growing Area of Windermere, with a Serine VIEW OF THE POND (Rare Opportunity for a Pond View) & Superior High Exposure. This is an "A" Class-Single Level Contemporary & Upgraded PCL BUILT Free Standing Building - All are Main Floor Units. Exceptionally Quick Access to Rabbit Hill Road, Ellerslie Road, Anthony Henday, and Currents of Windermere. This unit is in a very Private Location within the Building. Operating Costs approx. \$14/sq.ft. including taxes. Separate Meters/HVACs.

#107 3568 Allan DR SW, Edmonton MLS: E4088948